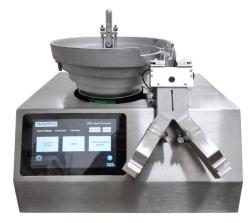

## **901 Count-A-Pak®** Seed Totalizer With optional 8-position carousel

901 Count-A-Pak® featuring dual chute

901 Count-A-Pak® interface

## Saves Money ✓ Saves Time ✓ Saves On Labor ✓

- Count seeds from 1mm-20mm with .1% accuracy
- Self-calibration via fiber optic modules
- Two-year warranty
- Programmable set-point with optional 8-position carousel
- · Wired and wireless data communication
- USB printer (RS232 printer capability)
- Barcode capability
- · Touchscreen user interface
- Available in 7", 10" shallow bowl and 10" deep bowl
- Made in the USA, serviced in the midwest (on-site service also available)