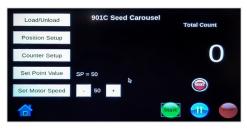

## **901 Count-A-Pak®** Seed Totalizer With optional 8-position carousel

901 Count-A-Pak® featuring dual chute

901 Count-A-Pak® interface

## Saves Money ✓ Saves Time ✓ Saves On Labor ✓

- Count seeds from 1mm-20mm with .1% accuracy
- Self-calibration via fiber optic modules
- Two-year warranty
- Programmable set-point with optional 8-position carousel
- · Wired and wireless data communication
- USB printer (RS232 printer capability)
- Barcode capability
- · Touchscreen user interface
- Available in 7", 10" shallow bowl and 10" deep bowl
- Made in the USA, serviced in the midwest (on-site service also available)