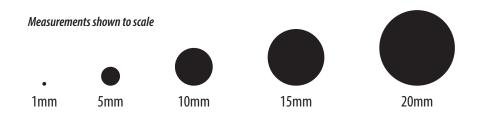

## Saves Money ✓ Saves Time ✓ Saves On Labor ✓

- Count seeds from 1mm-20mm with .1% accuracy
- Self-calibration via fiber optic modules
- Two-year warranty
- Programmable set-point with optional 8-position carousel
- · Wired and wireless data communication
- USB printer (RS232 printer capability)
- Barcode capability
- · Touchscreen user interface
- Available in 7", 10" shallow bowl and 10" deep bowl
- Made in the USA, serviced in the midwest (on-site service also available)