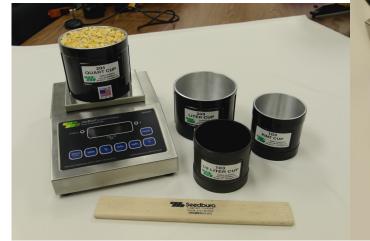

## SEEDBURO 9000AG COMPUTER GRAIN SCALE

(Shown with optional cups 204, 203, 103 & 104)

Capacity: 0-2000 X 0.2g Test Weight & FM: 0.01 (Lbs./Bu Kg/HI and %) Touchpanel Calibration Membrane Touch Panel Dockage readability to 0.01% Multiple cup selection 2000 Gram Capacity 2-year Warranty NTEP Certified Legal for Trade Applications Dimensions:11-1/4"L X 8-1/4"W X 3-5/8"H Shipping dimensions: 18"LX14"WX12"H Actual weight: 7.2 lbs Shipping weight: 11 lbs The Seedburo 9000AG Digital Grain Scale calculates dockage (foreign material) percentage, test weight results in pounds per bushel or kilograms per hectoliter and gram weight. The built-in memory allows samples to be stored and recalled, which makes calculating percentages simple. The 9000AG can be set-up for standard or reciprocal percent modes, cup selection (quart, pint or liter), active/forzen percent and test weight selection. It is NTEP certifed and has RS232C interface for connection to a printer or computer. A triangular sample pan is included with each scale. New smaller footprint will fit in your grain lab with ease.