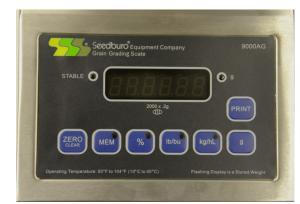

## SEEDBURO 9000AG COMPUTER GRAIN SCALE

(Shown with optional cups 204, 203, 103 & 104)

Capacity: 0-2000 X 0.2g Test Weight & FM: 0.01 (Lbs./Bu Kg/HI and %) Touchpanel Calibration Membrane Touch Panel Dockage readability to 0.01% Multiple cup selection 2000 Gram Capacity 2-year Warranty NTEP Certified Legal for Trade Applications Dimensions:11-1/4"L X 8-1/4"W X 3-5/8"H Shipping dimensions: 18"LX14"WX12"H Actual weight: 7.2 lbs Shipping weight: 11 lbs The Seedburo 9000AG Digital Grain Scale calculates dockage (foreign material) percentage, test weight results in pounds per bushel or kilograms per hectoliter and gram weight. The built-in memory allows samples to be stored and recalled, which makes calculating percentages simple. The 9000AG can be set-up for standard or reciprocal percent modes, cup selection (quart, pint or liter), active/forzen percent and test weight selection. It is NTEP certifed and has RS232C interface for connection to a printer or computer. A triangular sample pan is included with each scale. New smaller footprint will fit in your grain lab with ease.